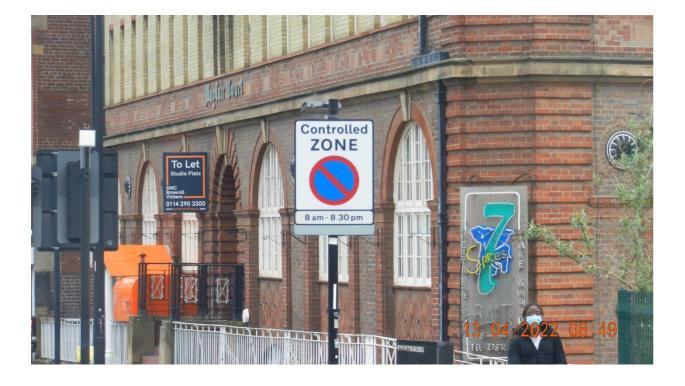

## Nursery Street – Exit from Bridgehouses







Sign Number 25 Plum Lane





Sign 25 Plum Street



Sign 26 Queen Street







### Sign Number 28 Scotland Street between Edward Street and Snow Lane



## Sign Number 28 Scotland Street between West Bar Green and Lambert Street





## Sign 29 Sheffield Parkway – Approach to Park Square







# Sign 30 Shoreham Street between St Mary's Road and Mary Street







# Sign 31 Siddall Street at its junction with Broad Lane







# Sign 32 South Lane between St Mary's Lane and Young Street







## Sign 33 Snow Lane at its junction with Scotland Street





## Sign Number 34

## Spring Street





### Sign Number 35

St Georges Close at its junction with Brook Hill





## Sign Number 36

## West Bar







#### Sign Number 37 West Bar





# Sign 38 White Croft at its junction with Tenter Street



#### Sign 39 The Wicker









#### Sign Number 40 Wicker Lane





#### Sign Number 41 Division Street