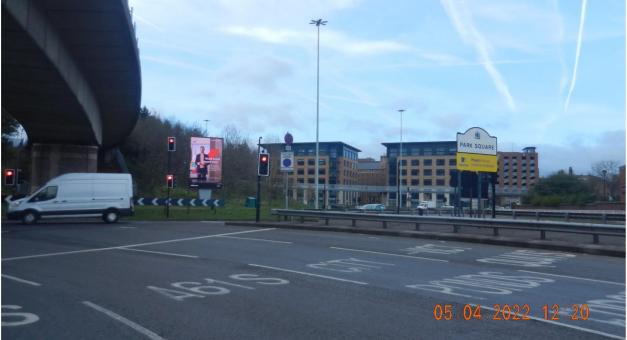

treet





### Sign 16 Hollis Croft outside Sytner garage workshop entrance





## Sign 17 Hounsfield Lane at its junction with Hounsfield Road





#### Hounsfield Road near its junction with Glossop Road





Leavygreave Road between Upper Hanover Street & Gell Street.







#### Mary Street at its junction with St Mary's Road







## Matilda Street at its junction with St Mary's Road





#### Moore Street between Roundabout and Young Street



#### Nursery Street – Exit from Bridgehouses







Sign Number 25 Plum Lane





Sign 25 Plum Street



Sign 26 Queen Street







### Sign Number 28 Scotland Street between Edward Street and Snow Lane



## Sign Number 28 Scotland Street between West Bar Green and Lambert Street





## Sign 29 Sheffield Parkway – Approach to Park Square







# Sign 30 Shoreham Street between St Mary's Road and Mary Street







# Sign 31 Siddall Street at its junction with Broad Lane







# Sign 32 South Lane between St Mary's Lane and Young Street







## Sign 33 Snow Lane at its junction with Scotland Street





## Sign Number 34

## Spring Street





### Sign Number 35

St Georges Close at its junction with Brook Hill





## Sign Number 36

## West Bar







#### Sign Number 37 West Bar





# Sign 38 White Croft at its junction with Tenter Street



#### Sign 39 The Wicker









#### Sign Number 40 Wicker Lane





#### Sign Number 41 Division Street