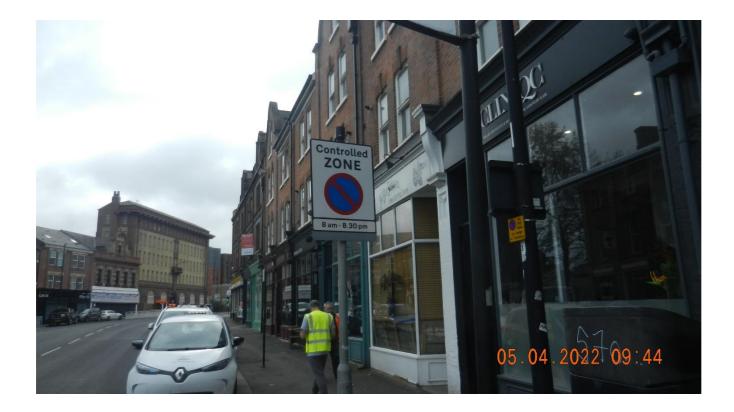

|                          |

SHEFFIELD CITY CENTRE

CONTROLLED PARKING ZONE

### Bridge Street





Tenter Street near to its junction with Solly Street





#### Broad Street – Approach to Park Square Roundabout







Brook Hill near its junction with St Georges Close





## Sign Number 5 Broomspring Lane at its junction with Hanover Way











Sign Number 07 & 08

Eyre Street near the entrance/egress to Staples car park







### Sign Number 9 Favell Road at its junction with Western Bank







### Sign 10 Leadmill Road at its junction with St Mary's Road







## Sign 11 Furnace Hill at the junction with Scotland Street





#### Sign 12 Furnival Road







## Garden Street neat its junction with Broad Lane







Gibraltar Street – Approach from Shalesmoor







### Glossop Road between Upper Hanover Street & Gell Street





### Sign 16 Hollis Croft outside Sytner garage workshop entrance





## Sign 17 Hounsfield Lane at its junction with Hounsfield Road





#### Hounsfield Road near its junction with Glossop Road





Leavygreave Road between Upper Hanover Street & Gell Street.







#### Mary Street at its junction with St Mary's Road







## Matilda Street at its junction with St Mary's Road





#### Moore Street between Roundabout and Young Street



#### Nursery Street – Exit from Bridgehouses







Sign Number 25 Plum Lane





Sign 25 Plum Street



Sign 26 Queen Street







### Sign Number 28 Scotland Street between Edward Street and Snow Lane



## Sign Number 28 Scotland Street between West Bar Green and Lambert Street