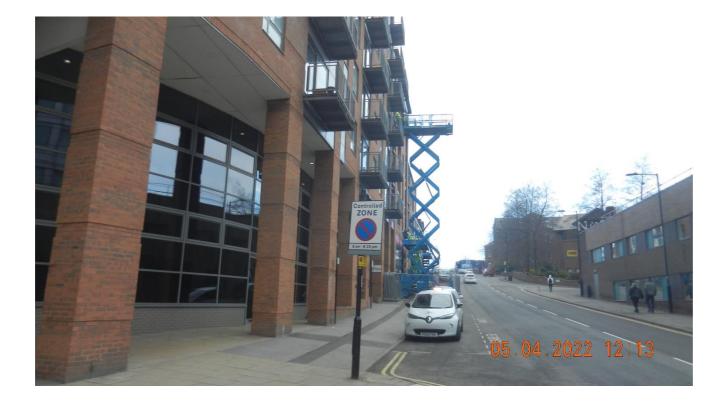

#### Broad Street – Approach to Park Square Roundabout

Brook Hill near its junction with St Georges Close