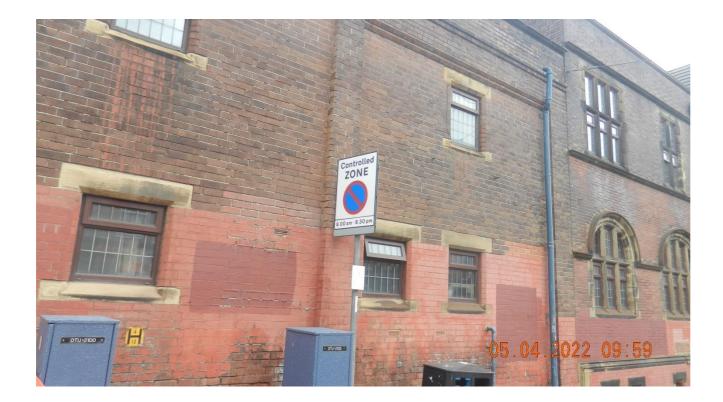

CONTROLLED PARKING ZONE

### Bridge Street





Tenter Street near to its junction with Solly Street





#### Broad Street – Approach to Park Square Roundabout







Brook Hill near its junction with St Georges Close





## Sign Number 5 Broomspring Lane at its junction with Hanover Way











Sign Number 07 & 08

Eyre Street near the entrance/egress to Staples car park







### Sign Number 9 Favell Road at its junction with Western Bank







### Sign 10 Leadmill Road at its junction with St Mary's Road







## Sign 11 Furnace Hill at the junction with Scotland Street





#### Sign 12 Furnival Road







## Garden Street neat its junction with Broad Lane







Gibraltar Street – Approach from Shalesmoor







### Glossop Road between Upper Hanover Street & Gell Street





### Sign 16 Hollis Croft outside Sytner garage workshop entrance





## Sign 17 Hounsfield Lane at its junction with Hounsfield Road





#### Hounsfield Road near its junction with Glossop Road





Leavygreave Road between Upper Hanover Street & Gell Street.







#### Mary Street at its junction with St Mary's Road







## Matilda Street at its junction with St Mary's Road





#### Moore Street between Roundabout and Young Street



#### Nursery Street – Exit from Bridgehouses







Sign Number 25 Plum Lane





Sign 25 Plum Street



Sign 26 Queen Street







### Sign Number 28 Scotland Street between Edward Street and Snow Lane



## Sign Number 28 Scotland Street between West Bar Green and Lambert Street





## Sign 29 Sheffield Parkway – Approach to Park Square







# S