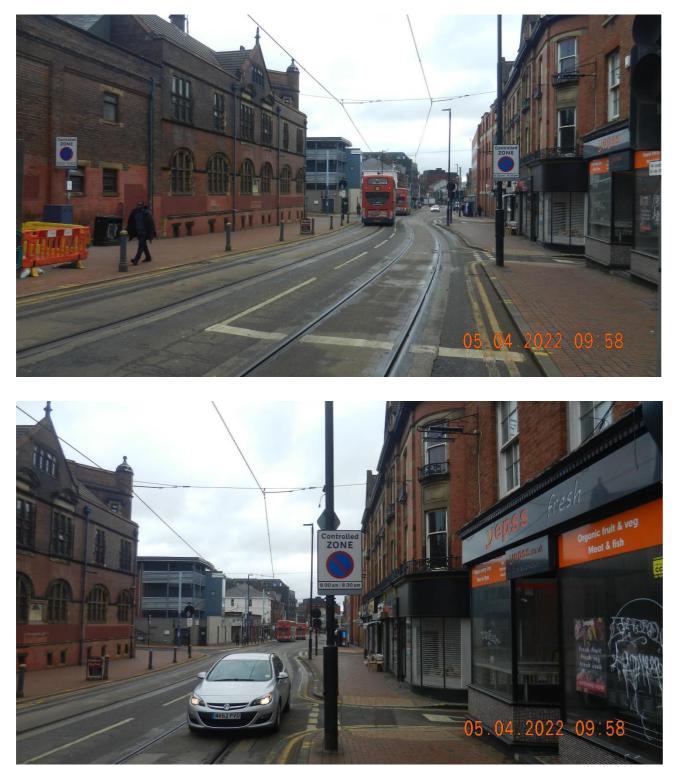

E

CONTROLLED PARKING ZONE

### Bridge Street





Tenter Street near to its junction with Solly Street





#### Broad Street – Approach to Park Square Roundabout







Brook Hill near its junction with St Georges Close





## Sign Number 5 Broomspring Lane at its junction with Hanover Way











Sign Number 07 & 08

Eyre Street near the entrance/egress to Staples car park







### Sign Number 9 Favell Road at its junction with Western Bank







### Sign 10 Leadmill Road at its junction with St Mary's Road







## Sign 11 Furnace Hill at the junction with Scotland Street





#### Sign 12 Furnival Road







## Garden Street neat its junction with Broad Lane







Gibraltar Street – Approach from Shalesmoor







### Glossop Road between Upper Hanover Street & Gell Street





### Sign 16 Hollis Croft outside Sytner garage workshop entrance





## Sign 17 Hounsfield Lane at its junction with Hounsfield Road





#### Hounsfield Road near its junction with Glossop Road





Leavygreave Road between Upper Hanover Street & Gell Street.







#### Mary Street at its junction with St Mary's Road







## Matilda Street at its junction with St Mary's Road





#### Moore Street between Roundabout and Young Street



#### Nursery Street – Exit from Bridgehouses







Sign Number 25 Plum Lane





Sign 25 Plum Street



Sign 26 Queen Street







### Sign Number 28 Scotland Street between Edward Street and Snow Lane



## Sign Number 28 Scotland Street between West Bar Green and Lambert Street





## Sign 29 Sheffield Parkway – Approach to Park Square







#