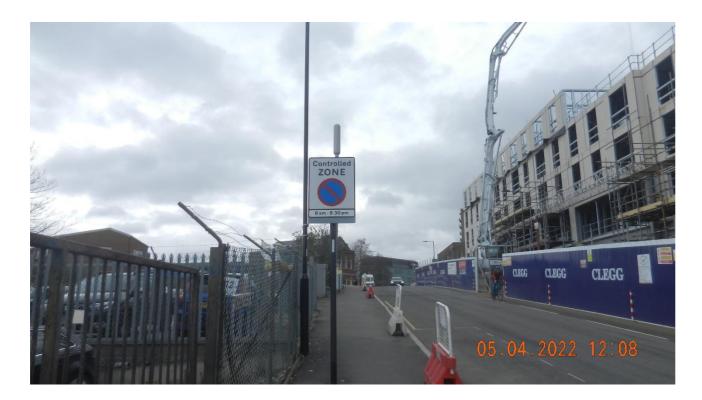

#### Broad Street – Approach to Park Square Roundabout

Brook Hill near its junction with St Georges Close