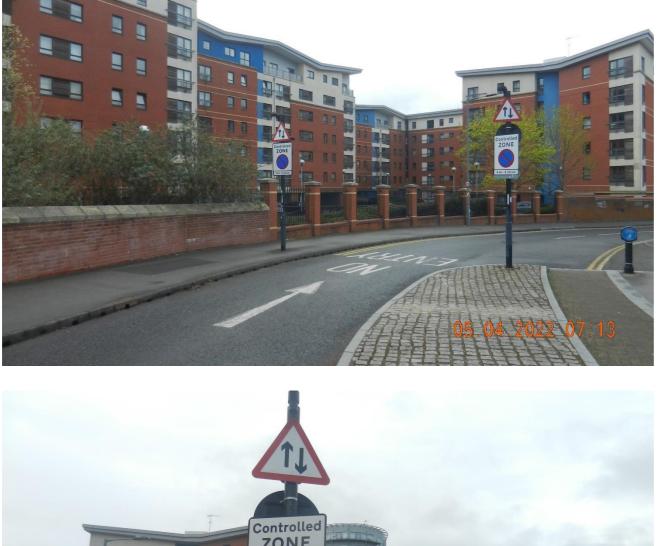

SHEFFIELD CITY CENTRE

CONTROLLED PARKING ZONE

### Bridge Street

Tenter Street near to its junction with Solly Street