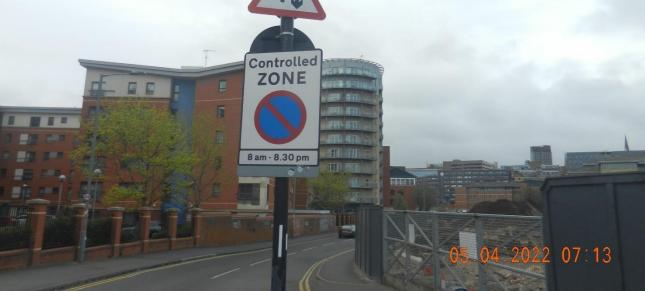

en West Bar Green and Lambert Street          | 2                 | 43S297 387801            |
| 38 White Croft         | Between Solly Street and Tenter Street             | 1                 | 435131 387\$89           |
| 39 Wicker              | Between Derek Dooley Way and Willey Street         | 2                 | 435839 387936            |
| 40 Wicker Lane         | Between Derek Dooley Way and Wicker Lane           | 2                 | 435848 388047            |
| 41 Division Street     | Between Cambridge Street and Backfields            | 1                 | 435167 387170            |
|                        |                                                    |                   |                          |

SHEFFIELD CITY CENTRE

CONTROLLED PARKING ZONE

### Bridge Street





Tenter Street near to its junction with Solly Street





#### Broad Street – Approach to Park Square Roundabout







Brook Hill near its junction with St Georges Close





## Sign Number 5 Broomspring Lane at its junction with Hanover Way











Sign Number 07 & 08

Eyre Street near the entrance/egress to Staples car park







### Sign Number 9 Favell Road at its junction with Western Bank







### Sign 10 Leadmill Road at its junction with St Mary's Road







## Sign 11 Furnace Hill at the junction with Scotland Street





#### Sign 12 Furnival Road







## Garden Street neat its junction with Broad Lane







Gibraltar Street – Approach from Shalesmoor







### Glossop Road between Upper Hanover Street & Gell Street





### Sign 16 Hollis Croft outside Sytner garag