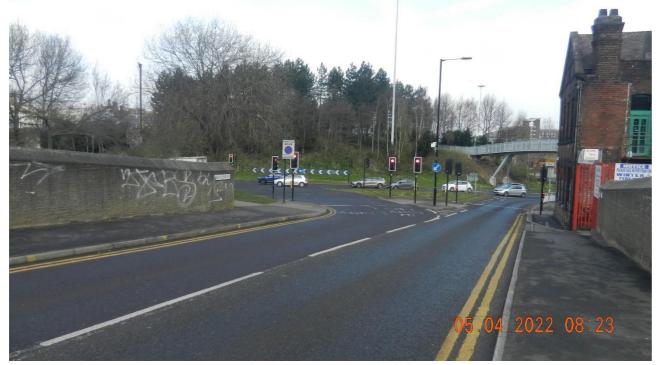

ween Derek Dooley Way and Willey Street         | 2                 | 435839 387936            |
| 40 Wicker Lane         | Between Derek Dooley Way and Wicker Lane           | 2                 | 435848 388047            |
| 41 Division Street     | Between Cambridge Street and Backfields            | 1                 | 435167 387170            |
|                        |                                                    |                   |                          |

SHEFFIELD CITY CENTRE

CONTROLLED PARKING ZONE

### Bridge Street





Tenter Street near to its junction with Solly Street





#### Broad Street – Approach to Park Square Roundabout







Brook Hill near its junction with St Georges Close





## Sign Number 5 Broomspring Lane at its junction with Hanover Way











Sign Number 07 & 08

Eyre Street near the entrance/egress to Staples car park







### Sign Number 9 Favell Road at its junction with Western Bank







### Sign 10 Leadmill Road at its junction with St Mary's Road







## Sign 11 Furnace Hill at the junction with Scotland Street





#### Sign 12 Furnival Road







## Garden Street neat its junction with Broad Lane







Gibraltar Street – Approach from Shalesmoor







### Glossop Road between Upper Hanover Street & Gell Street





### Sign 16 Hollis Croft outside Sytner garage workshop entrance





## Sign 17 Hounsfield Lane at its junction with Hounsfield Road





#### Hounsfield Road near its junction with Glossop Road





Leavygreave Road between Upper Hanover Street & Gell Street.







#### Mary Street at its junc