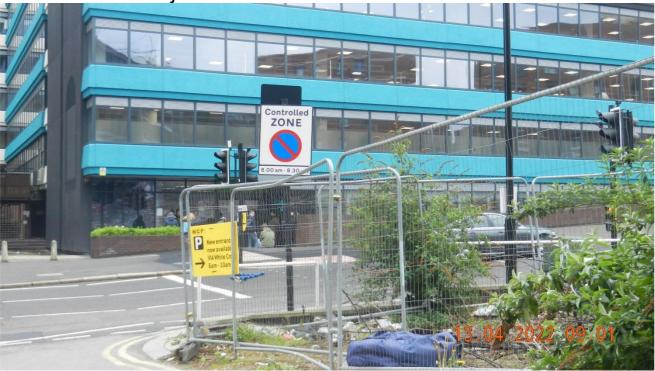

#### Broad Street – Approach to Park Square Roundabout

Brook Hill near its junction with St Georges Close