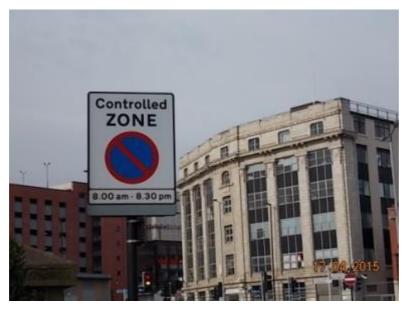

35167 387170            |
|                        |                                                    |                   |                          |

SHEFFIELD CITY CENTRE

CONTROLLED PARKING ZONE

### Bridge Street





Tenter Street near to its junction with Solly Street





#### Broad Street – Approach to Park Square Roundabout







Brook Hill near its junction with St Georges Close





## Sign Number 5 Broomspring Lane at its junction with Hanover Way











Sign Number 07 & 08

Eyre Street near the entrance/egress to Staples car park







### Sign Number 9 Favell Road at its junction with Western Bank







### Sign 10 Leadmill Road at its junction with St Mary's Road







## Sign 11 Furnace Hill at the junction with Scotland Street





#### Sign 12 Furnival Road







## Garden Street neat its junction with Broad Lane







Gibraltar Street – Approach from Shalesmoor







### Glossop Road between Upper Hanover Street & Gell Street





### Sign 16 Hollis Croft outside Sytner garage workshop entrance





## Sign 17 Hounsfield Lane at its junction with Hounsfield Road





#### Hounsfield Road near its junction with Glossop Road





Leavygreave Road between Upper Hanover Street & Gell Street.







#### Mary Street at its junction with St Mary's Road







## Matilda Street at its junction with St Mary's Road





#### Moore Street between Roundabout and Young Street



#### Nursery Street – Exit from Bridgehouses







Sign Number 25 Plum Lane





Sign 25 Plum Street



Sign 26 Queen Street







### Sign Number 28 Scotland Street between E