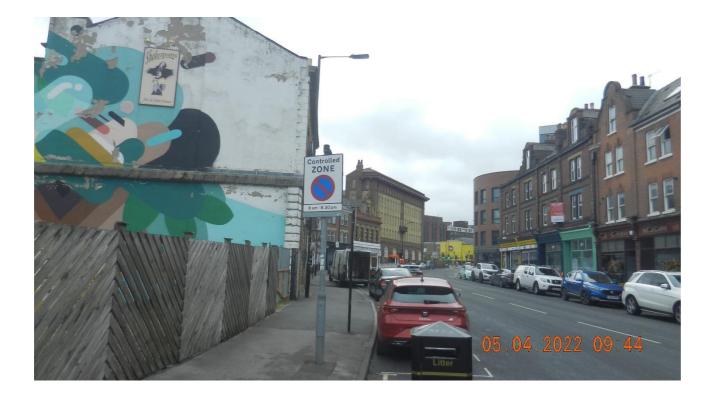

|                          |

SHEFFIELD CITY CENTRE

CONTROLLED PARKING ZONE

### Bridge Street





Tenter Street near to its junction with Solly Street





#### Broad Street – Approach to Park Square Roundabout







Brook Hill near its junction with St Georges Close





## Sign Number 5 Broomspring Lane at its junction with Hanover Way











Sign Number 07 & 08

Eyre Street near the entrance/egress to Staples car park







### Sign Number 9 Favell Road at its junction with Western Bank







### Sign 10 Leadmill Road at its junction with St Mary's Road







## Sign 11 Furnace Hill at the junction with Scotland Street





#### Sign 12 Furnival Road







## Garden Street neat its junction with Broad Lane







Gibraltar Street – Approach from Shalesmoor







### Glossop Road between Upper Hanover Street & Gell Street





### Sign 16 Hollis Croft outside Sytner garage workshop entrance





## Sign 17 Hounsfield Lane at its junction with Hounsfield Road





#### Hounsfield Road near its junction with Glossop Road





Leavygreave Road between Upper Hanover Street & Gell Street.







#### Mary Street at its junction with St Mary's Road







## Matilda Street at its junction with St Mary's Road





#### Moore Street between Roundabout and Young Street



#### Nursery Street – Exit from Bridgehouses







Sign Number 25 Plum Lane





Sign 25 Plum Street



Sign 26 Queen Street







### Sign Number 28 Scotland Street between Edward Street and Snow Lane



## Sign Number 28 Scotland Street between West Bar Green and Lambert Street