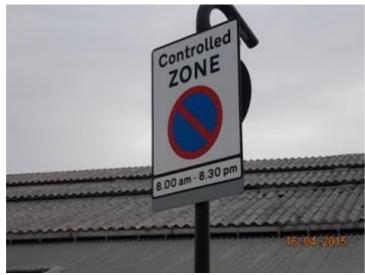

## Sign 11 Furnace Hill at the junction with Scotland Street





#### Sign 12 Furnival Road







## Garden Street neat its junction with Broad Lane







Gibraltar Street – Approach from Shalesmoor







### Glossop Road between Upper Hanover Street & Gell Street





### Sign 16 Hollis Croft outside Sytner garage workshop entrance





## Sign 17 Hounsfield Lane at its junction with Hounsfield Road





#### Hounsfield Road near its junction with Glossop Road





Leavygreave Road between Upper Hanover Street & Gell Street.







#### Mary Street at its junction with St Mary's Road







## Matilda Street at its junction with St Mary's Road





#### Moore Street between Roundabout and Young Street



#### Nursery Street – Exit from Bridgehouses







Sign Number 25 Plum Lane





Sign 25 Plum Street



Sign 26 Queen Street







### Sign Number 28 Scotland Street between Edward Street and Snow Lane



## Sign Number 28 Scotland Street between West Bar Green and Lambert Street





## Sign 29 Sheffield Parkway – Approach to Park Square







# Sign 30 Shoreham Street between St Mary's Road and Mary Street







# Sign 31 Siddall Street at its junction with Broad Lane







# Sign 32 South Lane between St Mary's Lane and Young Street







## Sign 33 Snow Lane at its junction with Scotland Street





## Sign Number 34

## Spring Street





### Sign Number 35

St Georges Close at its junction with Brook Hill





## Sign Number 36

## West Bar







#### Sign Number 37 West Bar





# Sign 38 White Croft at its junction with Tenter Street



#### Sign 39 The