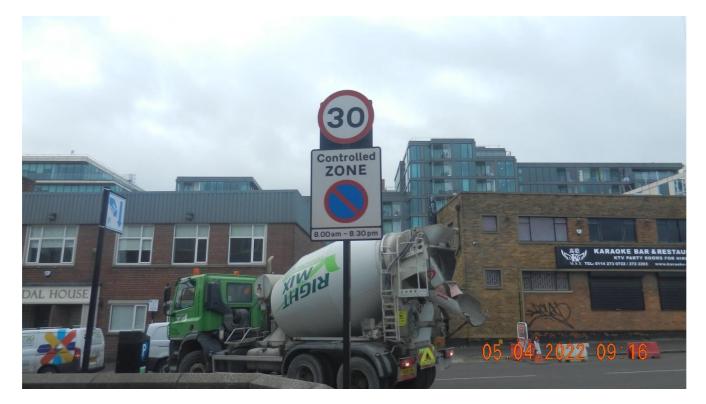

| 1                 | 435167 387170            |
|                        |                                                    |                   |                          |

SHEFFIELD CITY CENTRE

CONTROLLED PARKING ZONE

### Bridge Street





Tenter Street near to its junction with Solly Street





#### Broad Street – Approach to Park Square Roundabout







Brook Hill near its junction with St Georges Close





## Sign Number 5 Broomspring Lane at its junction with Hanover Way











Sign Number 07 & 08

Eyre Street near the entrance/egress to Staples car park







### Sign Number 9 Favell Road at its junction with Western Bank







### Sign 10 Leadmill Road at its junction with St Mary's Road







## Sign 11 Furnace Hill at the junction with Scotland Street





#### Sign 12 Furnival Road







## Garden Street neat its junction with Broad Lane







Gibraltar Street – Approach from Shalesmoor







### Glossop Road between Upper Hanover Street & Gell Street





### Sign 16 Hollis Croft outside Sytner garage workshop entrance





## Sign 17 Hounsfield Lane at its junction with Hounsfield Road





#### Hounsfield Road near its junction with Glossop Road





Leavygreave Road between Upper Hanover Street & Gell Street.







#### Mary Street at its junction with St Mary's Road







## Matilda Street at its junction with St Mary's Road





#### Moore Street between Roundabout and Young Street



#### Nursery Street – Exit from Bridgehouses







Sign Number 25 Plum Lane





Sign 25 Plum Street



Sign 26 Queen Street







### Sign Num