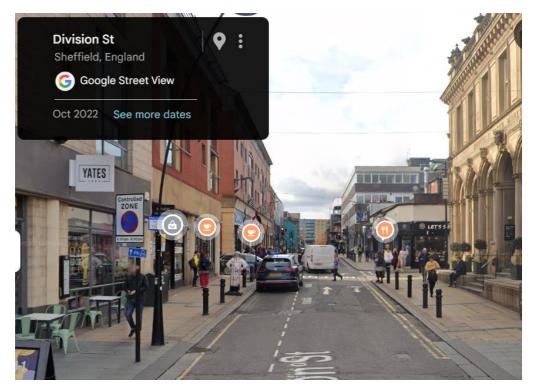

ween Edward Street and Snow Lane



## Sign Number 28 Scotland Street between West Bar Green and Lambert Street





## Sign 29 Sheffield Parkway – Approach to Park Square







# Sign 30 Shoreham Street between St Mary's Road and Mary Street







# Sign 31 Siddall Street at its junction with Broad Lane







# Sign 32 South Lane between St Mary's Lane and Young Street







## Sign 33 Snow Lane at its junction with Scotland Street





## Sign Number 34

## Spring Street





### Sign Number 35

St Georges Close at its junction with Brook Hill





## Sign Number 36

## West Bar







#### Sign Number 37 West Bar





# Sign 38 White Croft at its junction with Tenter Street



#### Sign 39 The Wicker









#### Sign Number 40 Wicker Lane





#### Sign Number 41 Division Street