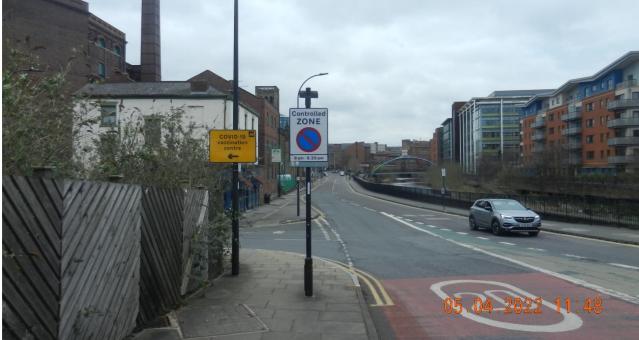

ction with St Mary's Road







## Sign 11 Furnace Hill at the junction with Scotland Street





#### Sign 12 Furnival Road







## Garden Street neat its junction with Broad Lane







Gibraltar Street – Approach from Shalesmoor







### Glossop Road between Upper Hanover Street & Gell Street





### Sign 16 Hollis Croft outside Sytner garage workshop entrance





## Sign 17 Hounsfield Lane at its junction with Hounsfield Road





#### Hounsfield Road near its junction with Glossop Road





Leavygreave Road between Upper Hanover Street & Gell Street.







#### Mary Street at its junction with St Mary's Road







## Matilda Street at its junction with St Mary's Road





#### Moore Street between Roundabout and Young Street



#### Nursery Street – Exit from Bridgehouses







Sign Number 25 Plum Lane





Sign 25 Plum Street



Sign 26 Queen Street







### Sign Number 28 Scotland Street between Edward Street and Snow Lane



## Sign Number 28 Scotland Street between West Bar Green and Lambert Street





## Sign 29 Sheffield Parkway – Approach to Park Square







# Sign 30 Shoreham Street between St Mary's Road and Mary Street







# Sign 31 Siddall Street at its junction with Broad Lane







# Sign 32 South Lane between St Mary's Lane and Young Street







## Sign 33 Snow Lane at its junction with Scotland Street





## Sign Number 34

## Spring Street





### Sign Number 35

St Georges Close at its junction with Brook Hill





## Sign Number 36

## West Bar







#### Sign Number 37 West Bar





# Sign 38 White Croft at its junction with T