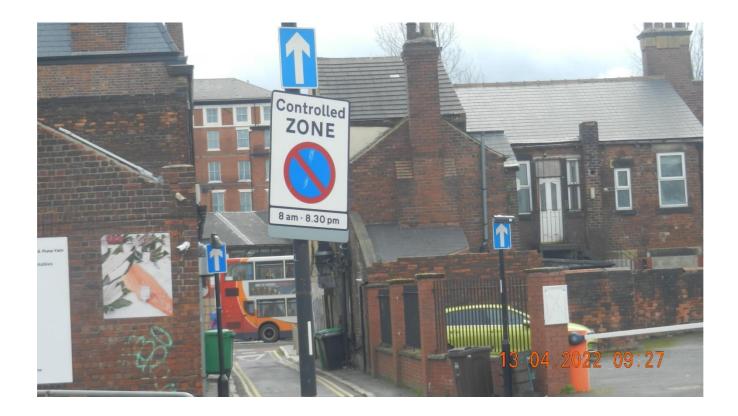

### Sign Number 28 Scotland Street between Edward Street and Snow Lane



## Sign Number 28 Scotland Street between West Bar Green and Lambert Street





## Sign 29 Sheffield Parkway – Approach to Park Square







# Sign 30 Shoreham Street between St Mary's Road and Mary Street







# Sign 31 Siddall Street at its junction with Broad Lane







# Sign 32 South Lane between St Mary's Lane and Young Street







## Sign 33 Snow Lane at its junction with Scotland Street





## Sign Number 34

## Spring Street





### Sign Number 35

St Georges Close at its junction with Brook Hill





## Sign Number 36

## West Bar







#### Sign Number 37 West Bar





# Sign 38 White Croft at its junction with Tenter Street



#### Sign 39 The Wicker









#### Sign Number 40 Wicker Lane





#### Sign Number 41 Division Street