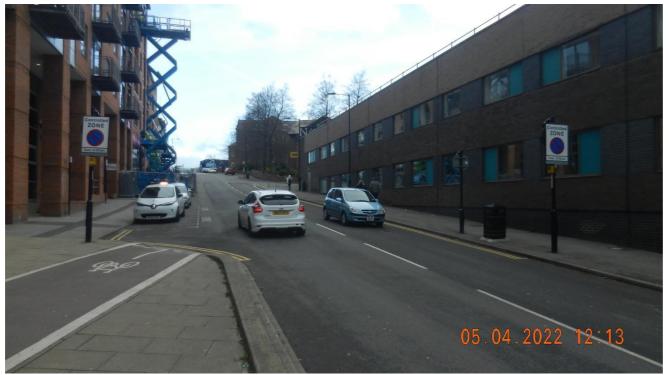

#### Broad Street – Approach to Park Square Roundabout

Brook Hill near its junction with St Georges Close